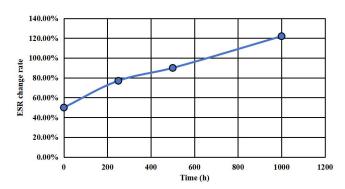

## •1000 hours durability characteristics (65°C 6.0V)

CSP-6R0L755R-TW/ 6.0V 7.5F/ 25\*13\*27

Testing Method: Place the product in a constant temperature convection oven at 65°C, then apply a voltage of 6.0V to the product, and periodically remove the product for performance testing.