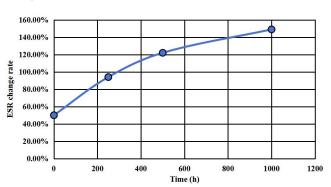

•1000-Hour High-Temperature Storage Characteristics (65°C)

CSP-6R0L755R-TW/ 6.0V 7.5F/ 25\*13\*27

Place the product in a constant temperature convection oven at 65°C without applying voltage, and periodically remove the product for performance testing.