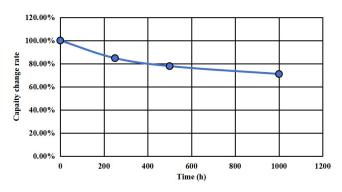

## •1000 hours durability characteristics (65°C 6.0V)

CSP-6R0L755R-TW/ 6.0V 7.5F/ 25\*13\*27

Testing Method: Place the product in a constant temperature convection oven at 65°C, then apply a voltage of 6.0V to the product, and periodically remove the product for performance testing.