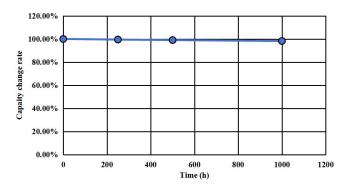

•1000-Hour High-Temperature Storage Characteristics (65°C)

CSP-6R0L755R-TW/ 6.0V 7.5F/ 25\*13\*27

Place the product in a constant temperature convection oven at 65°C without applying voltage, and periodically remove the product for performance testing.