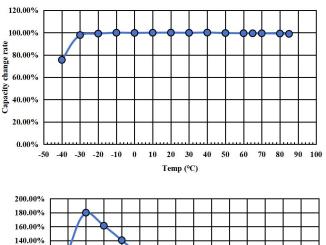

CB, CBN Series 5.5V 0.47F Ø11.5(mm)

•Characteristics under high and low temperatures

•1000 Hours durability characteristics (70°C 5.0V)

CE, CEN Series 5.5V 1.0F Ø19.5(mm)

 $\bullet \mbox{Characteristics}$  under high and low temperatures