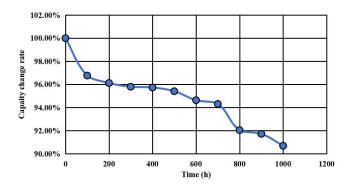

CB, CBN Series 5.5V 0.47F Ø11.5(mm)

•Characteristics under high and low temperatures

•1000 Hours durability characteristics (70°C 5.0V)

CE, CEN Series 5.5V 1.0F Ø19.5(mm)

 $\bullet \mbox{Characteristics}$  under high and low temperatures

•1000 Hours durability characteristics (70°C 5.0V)

Note: Design and specifications are subject to change without prior notice. It is recommended that you obtain technical specifications from CDA to ensure that the component is suitable for your use.