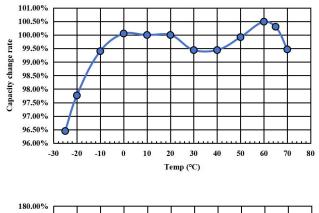

CB, CBN Series 5.5V 0.47F Ø11.5(mm)

•Characteristics under high and low temperatures

•1000 Hours durability characteristics (70°C 5.0V)

CE, CEN Series 5.5V 1.0F Ø19.5(mm)

 $\bullet \mbox{Characteristics}$  under high and low temperatures