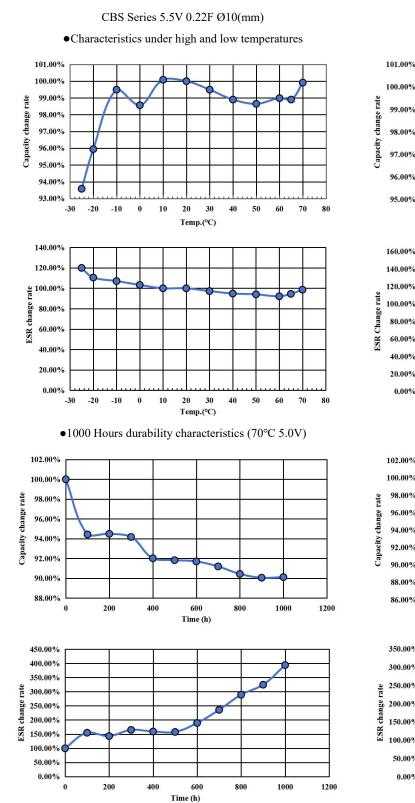

## (Coin Series)

CB, CBN Series 5.5V 0.33F Ø11.5(mm)

•Characteristics under high and low temperatures

20

30 40 50

Temp.(°C)

70 80

60

-30 -20 -10 0 10

Note: Design and specifications are subject to change without prior notice.

It is recommended that you obtain technical specifications from CDA to ensure that the component is suitable for your use.