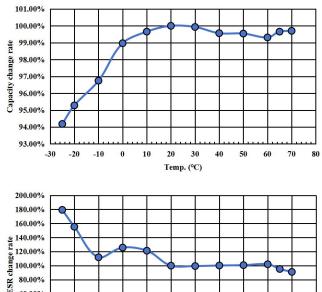

DAT NO.: CDA2341S2P

CE, CEN Series 5.5V 1.5F Ø19.5(mm)

•Characteristics under high and low temperatures

•1000 Hours durability characteristics (70°C 5.0V)

CBL Series 5.5V 0.33F Ø13.5(mm)

•Characteristics under high and low temperatures

•1000 Hours durability characteristics (85°C 5.0V)

Note: Design and specifications are subject to change without prior notice.

It is recommended that you obtain technical specifications from CDA to ensure that the component is suitable for your use.