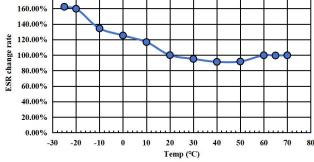

## (Coin Series)

CB, CBN Series 5.5V 0.33F Ø11.5(mm)

•Characteristics under high and low temperatures

20

30 40 50

Temp.(°C)

70 80

60

-30 -20 -10 0 10

Note: Design and specifications are subject to change without prior notice.

It is recommended that you obtain technical specifications from CDA to ensure that the component is suitable for your use.