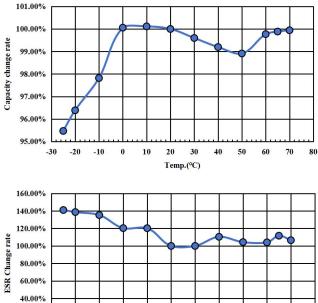

CB, CBN Series 5.5V 0.47F Ø11.5(mm)

•Characteristics under high and low temperatures

•1000 Hours durability characteristics (70°C 5.0V)

CE, CEN Series 5.5V 1.0F Ø19.5(mm)

 $\bullet \mbox{Characteristics}$  under high and low temperatures

•1000 Hours durability characteristics (70°C 5.0V)

Note: Design and specifications are subject to change without prior notice. It is recommended that you obtain technical specifications from CDA to ensure that the component is suitable for your use.