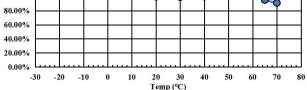

## (Coin Series)

CB, CBN Series 5.5V 0.33F Ø11.5(mm)

•Characteristics under high and low temperatures

20

30 40 50

Temp.(°C)

70 80

60

-30 -20 -10 0 10

Note: Design and specifications are subject to change without prior notice.

It is recommended that you obtain technical specifications from CDA to ensure that the component is suitable for your use.