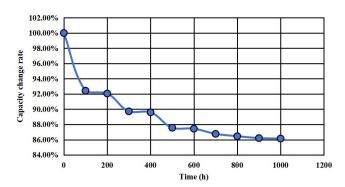

CB, CBN Series 5.5V 0.47F Ø11.5(mm)

•Characteristics under high and low temperatures

•1000 Hours durability characteristics (70°C 5.0V)

CE, CEN Series 5.5V 1.0F Ø19.5(mm)

 $\bullet \mbox{Characteristics}$  under high and low temperatures

•1000 Hours durability characteristics (70°C 5.0V)

Note: Design and specifications are subject to change without prior notice. It is recommended that you obtain technical specifications from CDA to ensure that the component is suitable for your use.