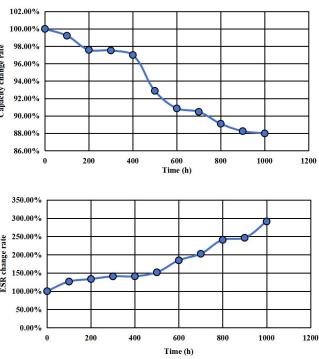

DAT NO.: CDA2341S2P

CE, CEN Series 5.5V 1.5F Ø19.5(mm)

•Characteristics under high and low temperatures

•1000 Hours durability characteristics (70°C 5.0V)

CBL Series 5.5V 0.33F Ø13.5(mm)

•Characteristics under high and low temperatures

•1000 Hours durability characteristics (85°C 5.0V)

Note: Design and specifications are subject to change without prior notice.

It is recommended that you obtain technical specifications from CDA to ensure that the component is suitable for your use.