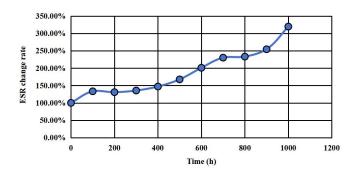

CB, CBN Series 5.5V 0.47F Ø11.5(mm)

•Characteristics under high and low temperatures

•1000 Hours durability characteristics (70°C 5.0V)

CE, CEN Series 5.5V 1.0F Ø19.5(mm)

 $\bullet \mbox{Characteristics}$  under high and low temperatures

•1000 Hours durability characteristics (70°C 5.0V)

Note: Design and specifications are subject to change without prior notice. It is recommended that you obtain technical specifications from CDA to ensure that the component is suitable for your use.