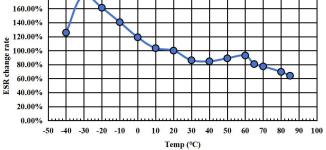

## (Coin Series)

CB, CBN Series 5.5V 0.33F Ø11.5(mm)

•Characteristics under high and low temperatures

20

30 40 50

Temp.(°C)

70 80

60

-30 -20 -10 0 10

Note: Design and specifications are subject to change without prior notice.

It is recommended that you obtain technical specifications from CDA to ensure that the component is suitable for your use.