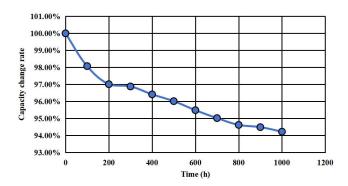

CB, CBN Series 5.5V 0.47F Ø11.5(mm)

•Characteristics under high and low temperatures

•1000 Hours durability characteristics (70°C 5.0V)

CE, CEN Series 5.5V 1.0F Ø19.5(mm)

 $\bullet \mbox{Characteristics}$  under high and low temperatures

•1000 Hours durability characteristics (70°C 5.0V)

Note: Design and specifications are subject to change without prior notice. It is recommended that you obtain technical specifications from CDA to ensure that the component is suitable for your use.