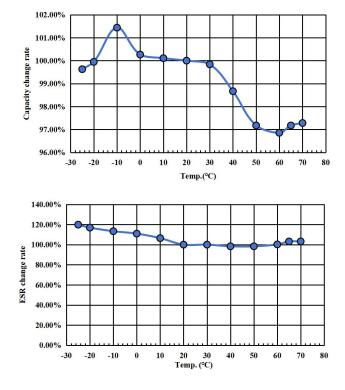

## (Coin Series)

CB, CBN Series 5.5V 0.33F Ø11.5(mm)

•Characteristics under high and low temperatures

20

30 40 50

Temp.(°C)

70 80

60

-30 -20 -10 0 10

Note: Design and specifications are subject to change without prior notice.

It is recommended that you obtain technical specifications from CDA to ensure that the component is suitable for your use.