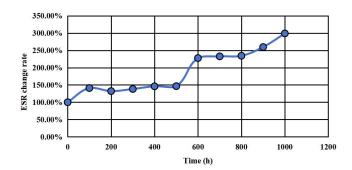

DAT NO.: CDA2341S2P

CE, CEN Series 5.5V 1.5F Ø19.5(mm)

•Characteristics under high and low temperatures

•1000 Hours durability characteristics (70°C 5.0V)

CBL Series 5.5V 0.33F Ø13.5(mm)

•Characteristics under high and low temperatures

•1000 Hours durability characteristics (85°C 5.0V)

Note: Design and specifications are subject to change without prior notice.

It is recommended that you obtain technical specifications from CDA to ensure that the component is suitable for your use.