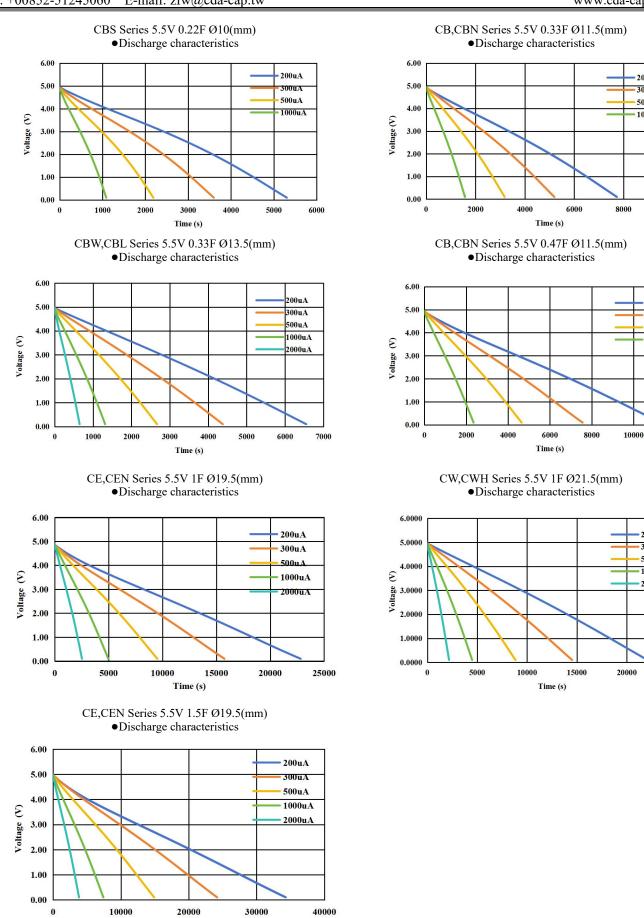

## (Coin Series)

CB, CBN Series 5.5V 0.33F Ø11.5(mm)

•Characteristics under high and low temperatures

20

30 40 50

Temp.(°C)

70 80

60

CB, CBN Series 5.5V 0.47F Ø11.5(mm)

•Characteristics under high and low temperatures

•1000 Hours durability characteristics (70°C 5.0V)

CE, CEN Series 5.5V 1.0F Ø19.5(mm)

 $\bullet \mbox{Characteristics}$  under high and low temperatures

DAT NO.: CDA2341S2P

CE, CEN Series 5.5V 1.5F Ø19.5(mm)

•Characteristics under high and low temperatures

•1000 Hours durability characteristics (70°C 5.0V)

CBL Series 5.5V 0.33F Ø13.5(mm)

•Characteristics under high and low temperatures

CWH,CW Series 5.5V 1.0F Ø21.5(mm)