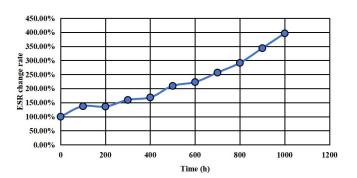

CB, CBN Series 5.5V 0.47F Ø11.5(mm)

•Characteristics under high and low temperatures

•1000 Hours durability characteristics (70°C 5.0V)

CE, CEN Series 5.5V 1.0F Ø19.5(mm)

 $\bullet \mbox{Characteristics}$  under high and low temperatures

•1000 Hours durability characteristics (70°C 5.0V)

Note: Design and specifications are subject to change without prior notice. It is recommended that you obtain technical specifications from CDA to ensure that the component is suitable for your use.