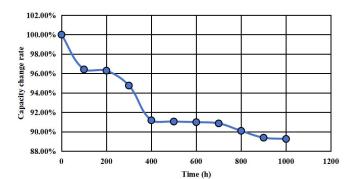

CB, CBN Series 5.5V 0.47F Ø11.5(mm)

•Characteristics under high and low temperatures

•1000 Hours durability characteristics (70°C 5.0V)

CE, CEN Series 5.5V 1.0F Ø19.5(mm)

 $\bullet \mbox{Characteristics}$  under high and low temperatures

•1000 Hours durability characteristics (70°C 5.0V)

Note: Design and specifications are subject to change without prior notice. It is recommended that you obtain technical specifications from CDA to ensure that the component is suitable for your use.