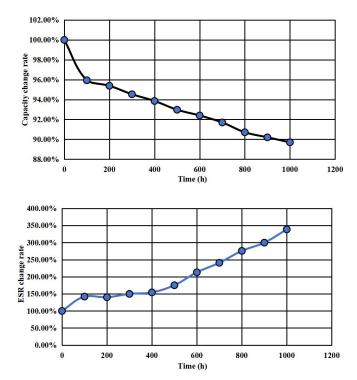

CB, CBN Series 5.5V 0.47F Ø11.5(mm)

•Characteristics under high and low temperatures

•1000 Hours durability characteristics (70°C 5.0V)

CE, CEN Series 5.5V 1.0F Ø19.5(mm)

 $\bullet \mbox{Characteristics}$  under high and low temperatures

•1000 Hours durability characteristics (70°C 5.0V)

Note: Design and specifications are subject to change without prior notice. It is recommended that you obtain technical specifications from CDA to ensure that the component is suitable for your use.

DAT NO.: CDA2341S2P

CE, CEN Series 5.5V 1.5F Ø19.5(mm)

•Characteristics under high and low temperatures

•1000 Hours durability characteristics (70°C 5.0V)

CBL Series 5.5V 0.33F Ø13.5(mm)

•Characteristics under high and low temperatures

•1000 Hours durability characteristics (85°C 5.0V)

Note: Design and specifications are subject to change without prior notice.

It is recommended that you obtain technical specifications from CDA to ensure that the component is suitable for your use.

## CWH,CW Series 5.5V 1.0F Ø21.5(mm)

•1000 Hours durability characteristics (85°C 5.0V)

200uA

300uA

500uA

1000uA

10000

200uA