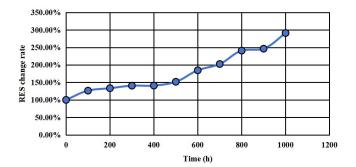

CB, CBN Series 5.5V 0.47F Ø11.5(mm)

•Characteristics under high and low temperatures

•1000 Hours durability characteristics (70°C 5.0V)

CE, CEN Series 5.5V 1.0F Ø19.5(mm)

 $\bullet \mbox{Characteristics}$  under high and low temperatures

•1000 Hours durability characteristics (70°C 5.0V)

Note: Design and specifications are subject to change without prior notice. It is recommended that you obtain technical specifications from CDA to ensure that the component is suitable for your use.