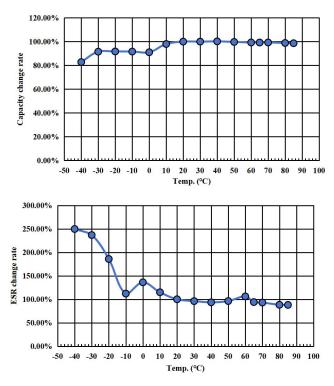

DAT NO.: CDA2341S2P

CE, CEN Series 5.5V 1.5F Ø19.5(mm)

•Characteristics under high and low temperatures

•1000 Hours durability characteristics (70°C 5.0V)

CBL Series 5.5V 0.33F Ø13.5(mm)

•Characteristics under high and low temperatures

•1000 Hours durability characteristics (85°C 5.0V)

Note: Design and specifications are subject to change without prior notice.

It is recommended that you obtain technical specifications from CDA to ensure that the component is suitable for your use.