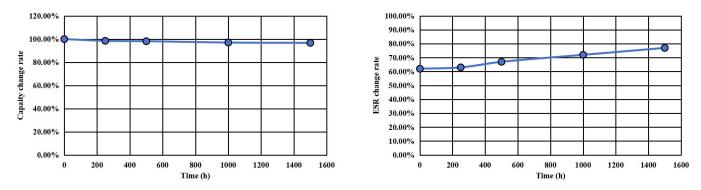

CZP-8R1L604R-TW 8.1V 0.6F/24x8x18

●1500-Hour High-Temperature Storage Characteristics (65°C)

CZP-8R1L604R-TW 8.1V 0.6F/24x8x18

Place the product in a 65°C constant convection oven without applying voltage, and periodically remove it for performance testing.

CZP-7R5L334R-TW 7.5V 0.33F/24x8x14

Place the product in a 65°C constant convection oven without applying voltage, and periodically remove it for performance testing.

CZP-7R5L334R-TW 7.5V 0.33F/24x8x14

Subject the product to a high-low temperature chamber, stabilize for 1 hour, and then perform performance testing.