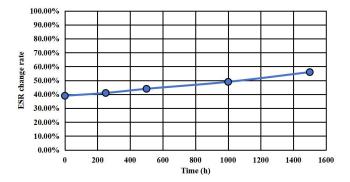

## •1500- Hours durability characteristics (65°C 7.5V)

CZP-7R5L334R-TW 7.5V 0.33F/24x8x14

Testing method: Place the product in a 65°C oven, apply 7.5 V, and periodically test its performance after removal.