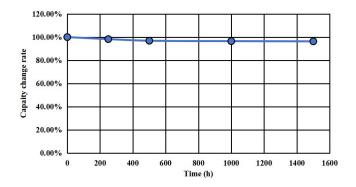

CZP-8R1L604R-TW 8.1V 0.6F/24x8x18

●1500-Hour High-Temperature Storage Characteristics (65°C)

CZP-8R1L604R-TW 8.1V 0.6F/24x8x18

Place the product in a 65°C constant convection oven without applying voltage, and periodically remove it for performance testing.