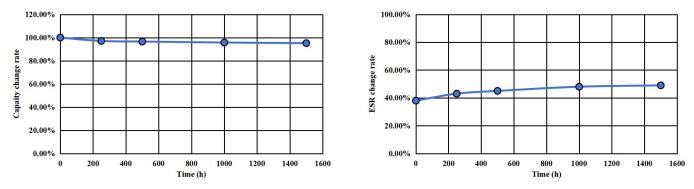

## •1500- Hours durability characteristics (65°C 7.5V)

CZP-7R5L334R-TW 7.5V 0.33F/24x8x14

Testing method: Place the product in a 65°C oven, apply 7.5 V, and periodically test its performance after removal.

•500-Hour Humidity and Heat Stability (Temperature 40°C, humidity 95%)

CZP-7R5L334R-TW 7.5V 0.33F/24x8x14

Place the product in a 40°C/95%RH constant temperature and humidity chamber for storage, and periodically remove it for performance testing.