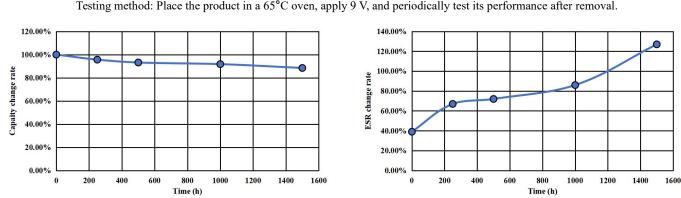

#### •1500 Hours durability characteristics (65°C 9V)

CZP-9R0L335R-TW 9V 3.3F/32x11x31

Testing method: Place the product in a 65°C oven, apply 9 V, and periodically test its performance after removal.

•500-Hour Humidity and Heat Stability (Temperature 40°C, humidity 95%)