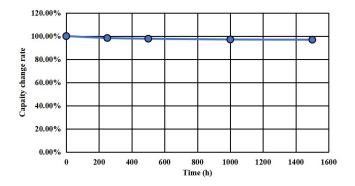

#### •1500 Hours durability characteristics (65°C 9V)

CZP-9R0L155R-TW 9V 1.5F/32x11x22

Testing method: Place the product in a 65°C oven, apply 9 V, and periodically test its performance after removal.

•500-Hour Humidity and Heat Stability (Temperature 40°C, humidity 95%)

#### •1500 Hours durability characteristics (65°C 9V)

CZP-9R0L335R-TW 9V 3.3F/32x11x31

Testing method: Place the product in a 65°C oven, apply 9 V, and periodically test its performance after removal.

•500-Hour Humidity and Heat Stability (Temperature 40°C, humidity 95%)