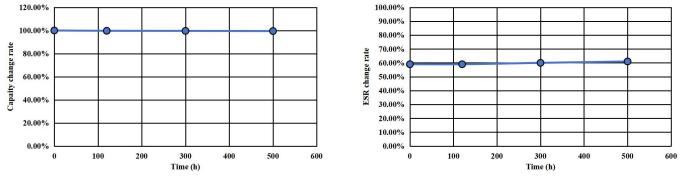

•500-Hour Humidity and Heat Stability (Temperature 40°C, humidity 95%)

CZP-8R1L334R-TW 8.1V 0.33F/24x8x14

CZP-8R1L334R-TW 8.1V 0.33F/24x8x14

Place the product in a 65°C constant convection oven without applying voltage, and periodically remove it for performance testing.