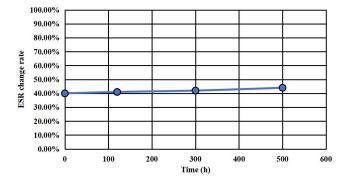

CZP-8R1L334R-TW 8.1V 0.33F/24x8x14

Subject the product to a high-low temperature chamber, stabilize for 1 hour, and then perform performance testing.

CZP-8R1L604R-TW 8.1V 0.6F/24x8x18

●1500-Hour High-Temperature Storage Characteristics (65°C)

CZP-8R1L604R-TW 8.1V 0.6F/24x8x18

Place the product in a 65°C constant convection oven without applying voltage, and periodically remove it for performance testing.

CZP-8R1L604R-TW 8.1V 0.6F/24x8x18

Subject the product to a high-low temperature chamber, stabilize for 1 hour, and then perform performance testing.

1000

1200

1400

1600

Capaity change rate

0.00%