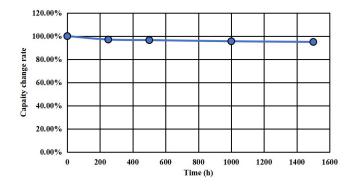

800

Time (h)

1000

1200

1400

1600

Place the product in a 40°C/95%RH constant temperature and humidity chamber for storage, and periodically remove it for performance testing.

•1500-Hour High-Temperature Storage Characteristics (65°C)

CZP-8R1L105R-TW 8.1V 1F/24x8x22

Place the product in a 65°C constant convection oven without applying voltage, and periodically remove it for performance testing.

CZP-8R1L105R-TW 8.1V 1F/24x8x22

Subject the product to a high-low temperature chamber, stabilize for 1 hour, and then perform performance testing.