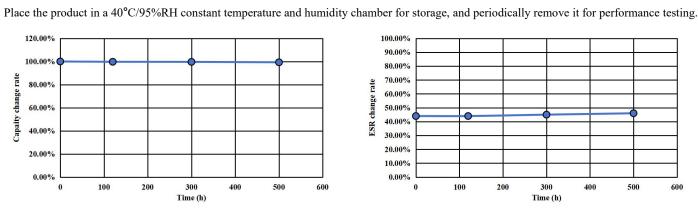

#### •1500 Hours durability characteristics (65°C 9V)

CZP-9R0L155R-TW 9V 1.5F/32x11x22

Testing method: Place the product in a 65°C oven, apply 9 V, and periodically test its performance after removal.

•500-Hour Humidity and Heat Stability (Temperature 40°C, humidity 95%)

#### •500-Hour Humidity and Heat Stability (Temperature 40°C, humidity 95%)

CZP-9R0L334R-TW 9V 0.33F/24x8x14

Place the product in a 40°C/95%RH constant temperature and humidity chamber for storage, and periodically remove it for performance testing.