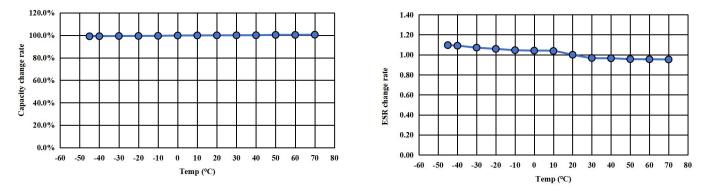

#### •1500 Hours durability characteristics (65°C 9V)

CZP-9R0L155R-TW 9V 1.5F/32x11x22

Testing method: Place the product in a 65°C oven, apply 9 V, and periodically test its performance after removal.

•500-Hour Humidity and Heat Stability (Temperature 40°C, humidity 95%)

CZP-9R0L155R-TW 9V 1.5F/32x11x22

Subject the product to a high-low temperature chamber, stabilize for 1 hour, and then perform performance testing.