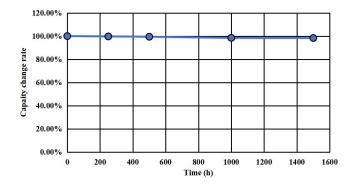

## •1500- Hours durability characteristics (65°C 7.5V)

CZP-7R5L334R-TW 7.5V 0.33F/24x8x14

Testing method: Place the product in a 65°C oven, apply 7.5 V, and periodically test its performance after removal.