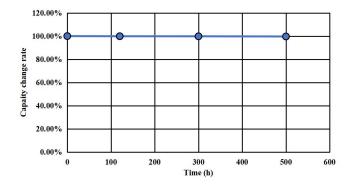

CZP-9R0L335R-TW 9V 3.3F/32x11x31

Subject the product to a high-low temperature chamber, stabilize for 1 hour, and then perform performance testing.