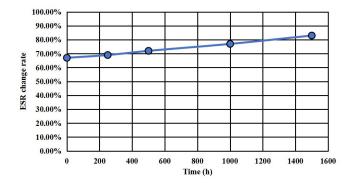

CZP-8R1L604R-TW 8.1V 0.6F/24x8x18

●1500-Hour High-Temperature Storage Characteristics (65°C)

CZP-8R1L604R-TW 8.1V 0.6F/24x8x18

Place the product in a 65°C constant convection oven without applying voltage, and periodically remove it for performance testing.