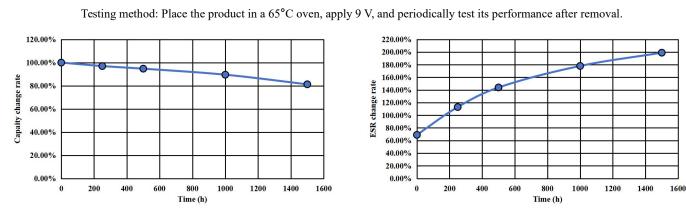

#### •1500 Hours durability characteristics (65°C 9V)

CZP-9R0L335R-TW 9V 3.3F/32x11x31

Testing method: Place the product in a 65°C oven, apply 9 V, and periodically test its performance after removal.

•500-Hour Humidity and Heat Stability (Temperature 40°C, humidity 95%)