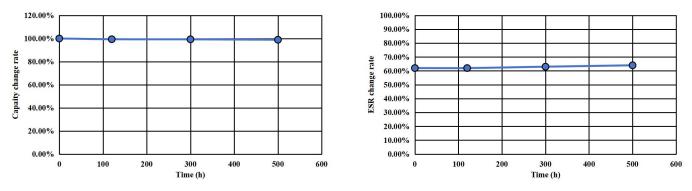

•500-Hour Humidity and Heat Stability (Temperature 40°C, humidity 95%)

CZP-7R5L334R-TW 7.5V 0.33F/24x8x14

Place the product in a 40°C/95%RH constant temperature and humidity chamber for storage, and periodically remove it for performance testing.

CZP-7R5L334R-TW 7.5V 0.33F/24x8x14

Place the product in a 65°C constant convection oven without applying voltage, and periodically remove it for performance testing.

CZP-7R5L334R-TW 7.5V 0.33F/24x8x14

Subject the product to a high-low temperature chamber, stabilize for 1 hour, and then perform performance testing.