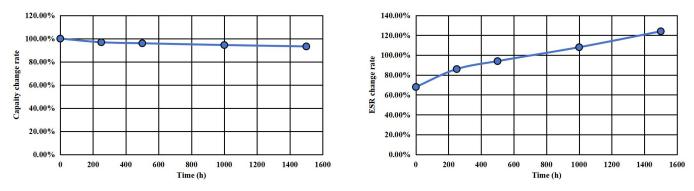

## •1500- Hours durability characteristics (65°C 8.1V)

CZP-8R1L334R-TW 8.1V 0.33F/24x8x14

Testing method: Place the product in a 65°C oven, apply 8.1 V, and periodically test its performance after removal.

## •1500- Hours durability characteristics (65°C 7.5V)

CZP-7R5L334R-TW 7.5V 0.33F/24x8x14

Testing method: Place the product in a 65°C oven, apply 7.5 V, and periodically test its performance after removal.