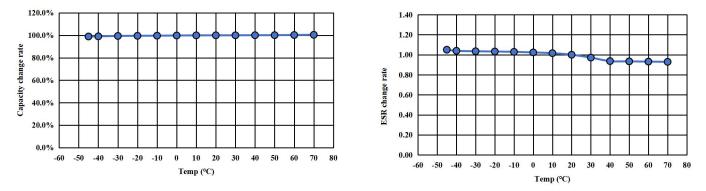

CZP-7R5L334R-TW 7.5V 0.33F/24x8x14

Place the product in a 65°C constant convection oven without applying voltage, and periodically remove it for performance testing.

CZP-7R5L334R-TW 7.5V 0.33F/24x8x14

Subject the product to a high-low temperature chamber, stabilize for 1 hour, and then perform performance testing.

CZP-7R5L335R-TW 7.5V 3.3F/32x11x31

Place the product in a 40°C/95%RH constant temperature and humidity chamber for storage, and periodically remove it for performance testing.

Place the product in a 65°C constant convection oven without applying voltage, and periodically remove it for performance testing.

CZP-7R5L335R-TW 7.5V 3.3F/32x11x31

Subject the product to a high-low temperature chamber, stabilize for 1 hour, and then perform performance testing.