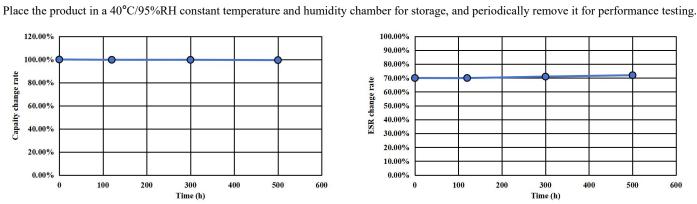

•500-Hour Humidity and Heat Stability (Temperature 40°C, humidity 95%)

CZP-8R1L334R-TW 8.1V 0.33F/24x8x14

CZP-8R1L334R-TW 8.1V 0.33F/24x8x14

Place the product in a 65°C constant convection oven without applying voltage, and periodically remove it for performance testing.

•500-Hour Humidity and Heat Stability (Temperature 40°C, humidity 95%)

CZP-7R5L334R-TW 7.5V 0.33F/24x8x14

Place the product in a 40°C/95%RH constant temperature and humidity chamber for storage, and periodically remove it for performance testing.