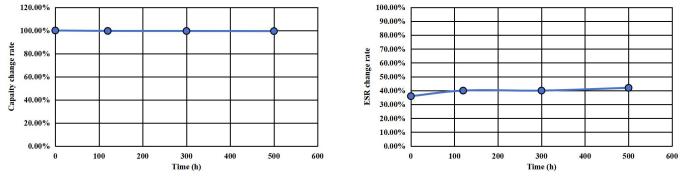

CZP-8R1L604R-TW 8.1V 0.6F/24x8x18

●1500-Hour High-Temperature Storage Characteristics (65°C)

CZP-8R1L604R-TW 8.1V 0.6F/24x8x18

Place the product in a 65°C constant convection oven without applying voltage, and periodically remove it for performance testing.

CZP-8R1L604R-TW 8.1V 0.6F/24x8x18

Subject the product to a high-low temperature chamber, stabilize for 1 hour, and then perform performance testing.

1000

1200

1400

1600

Capaity change rate

0.00%