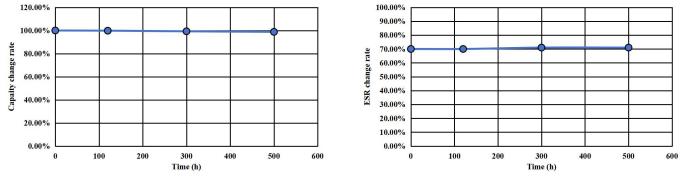

CZP-8R1L604R-TW 8.1V 0.6F/24x8x18

●1500-Hour High-Temperature Storage Characteristics (65°C)

CZP-8R1L604R-TW 8.1V 0.6F/24x8x18

Place the product in a 65°C constant convection oven without applying voltage, and periodically remove it for performance testing.

CZP-8R1L604R-TW 8.1V 0.6F/24x8x18

Subject the product to a high-low temperature chamber, stabilize for 1 hour, and then perform performance testing.

1000

1200

1400

1600

Capaity change rate

0.00%