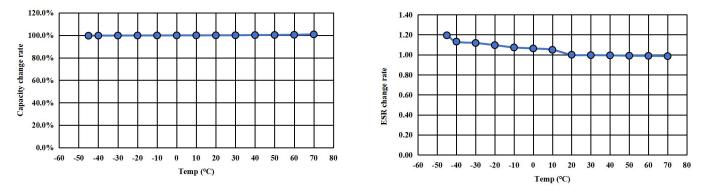

CZP-7R5L334R-TW 7.5V 0.33F/24x8x14

Place the product in a 65°C constant convection oven without applying voltage, and periodically remove it for performance testing.

CZP-7R5L334R-TW 7.5V 0.33F/24x8x14

Subject the product to a high-low temperature chamber, stabilize for 1 hour, and then perform performance testing.