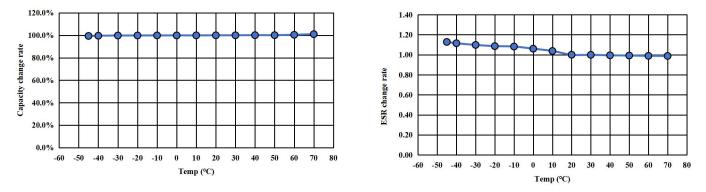

CZP-7R5L334R-TW 7.5V 0.33F/24x8x14

Place the product in a 65°C constant convection oven without applying voltage, and periodically remove it for performance testing.

CZP-7R5L334R-TW 7.5V 0.33F/24x8x14

Subject the product to a high-low temperature chamber, stabilize for 1 hour, and then perform performance testing.