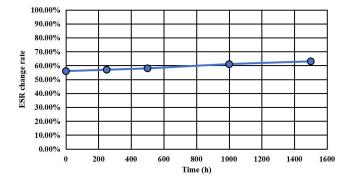

#### •1500 Hours durability characteristics (65°C 9V)

CZP-9R0L155R-TW 9V 1.5F/32x11x22

Testing method: Place the product in a 65°C oven, apply 9 V, and periodically test its performance after removal.

•500-Hour Humidity and Heat Stability (Temperature 40°C, humidity 95%)

#### •1500 Hours durability characteristics (65°C 9V)

CZP-9R0L335R-TW 9V 3.3F/32x11x31

Testing method: Place the product in a 65°C oven, apply 9 V, and periodically test its performance after removal.

•500-Hour Humidity and Heat Stability (Temperature 40°C, humidity 95%)