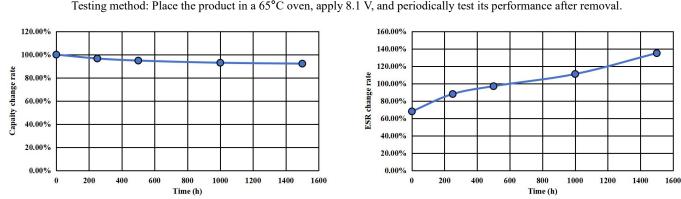

## •1500- Hours durability characteristics (65°C 8.1V)

CZP-8R1L334R-TW 8.1V 0.33F/24x8x14

Testing method: Place the product in a 65°C oven, apply 8.1 V, and periodically test its performance after removal.