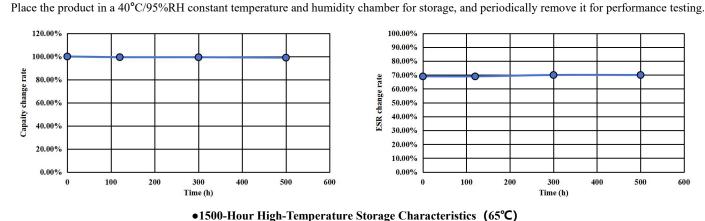

•500-Hour Humidity and Heat Stability (Temperature 40°C, humidity 95%)

CZP-7R5L334R-TW 7.5V 0.33F/24x8x14

Place the product in a 40°C/95%RH constant temperature and humidity chamber for storage, and periodically remove it for performance testing.