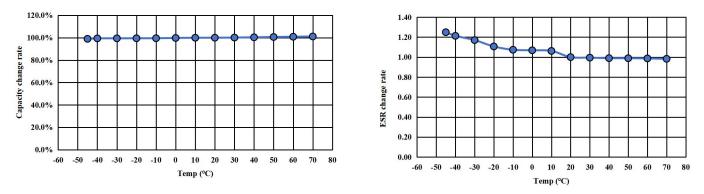

CZP-7R5L334R-TW 7.5V 0.33F/24x8x14

Place the product in a 65°C constant convection oven without applying voltage, and periodically remove it for performance testing.

CZP-7R5L334R-TW 7.5V 0.33F/24x8x14

Subject the product to a high-low temperature chamber, stabilize for 1 hour, and then perform performance testing.