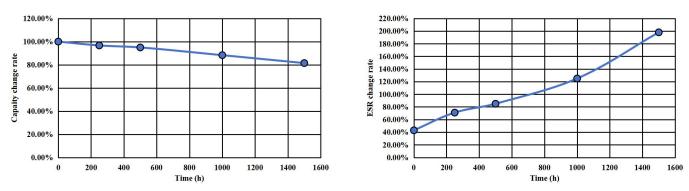

#### •1500 Hours durability characteristics (65°C 9V)

CZP-9R0L155R-TW 9V 1.5F/32x11x22

Testing method: Place the product in a 65°C oven, apply 9 V, and periodically test its performance after removal.

•500-Hour Humidity and Heat Stability (Temperature 40°C, humidity 95%)

CZP-9R0L155R-TW 9V 1.5F/32x11x22

●1500-Hour High-Temperature Storage Characteristics (65°C)

Place the product in a 65°C constant convection oven without applying voltage, and periodically remove it for performance testing.