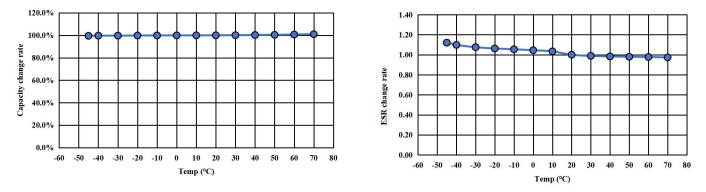

CZP-8R1L105R-TW 8.1V 1F/24x8x22

Place the product in a 65°C constant convection oven without applying voltage, and periodically remove it for performance testing.

CZP-8R1L105R-TW 8.1V 1F/24x8x22

Subject the product to a high-low temperature chamber, stabilize for 1 hour, and then perform performance testing.

CZP-9R0L155R-TW 9V 1.5F/32x11x22

Subject the product to a high-low temperature chamber, stabilize for 1 hour, and then perform performance testing.

CZP-9R0L335R-TW 9V 3.3F/32x11x31

Subject the product to a high-low temperature chamber, stabilize for 1 hour, and then perform performance testing.