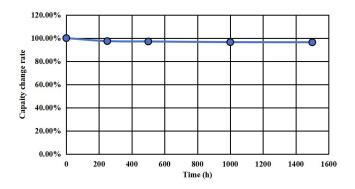

#### •1500 Hours durability characteristics (65°C 9V)

CZP-9R0L155R-TW 9V 1.5F/32x11x22

Testing method: Place the product in a 65°C oven, apply 9 V, and periodically test its performance after removal.

•500-Hour Humidity and Heat Stability (Temperature 40°C, humidity 95%)

#### •1500 Hours durability characteristics (65°C 9V)

CZP-9R0L335R-TW 9V 3.3F/32x11x31

Testing method: Place the product in a 65°C oven, apply 9 V, and periodically test its performance after removal.

•500-Hour Humidity and Heat Stability (Temperature 40°C, humidity 95%)