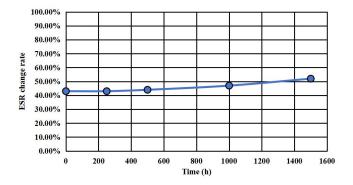

#### •1500 Hours durability characteristics (65°C 9V)

CZP-9R0L155R-TW 9V 1.5F/32x11x22

Testing method: Place the product in a 65°C oven, apply 9 V, and periodically test its performance after removal.

•500-Hour Humidity and Heat Stability (Temperature 40°C, humidity 95%)

#### •1500 Hours durability characteristics (65°C 9V)

CZP-9R0L335R-TW 9V 3.3F/32x11x31

Testing method: Place the product in a 65°C oven, apply 9 V, and periodically test its performance after removal.

•500-Hour Humidity and Heat Stability (Temperature 40°C, humidity 95%)