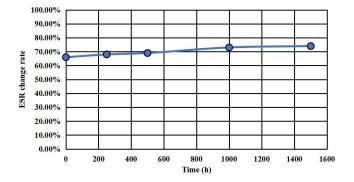

800

Time (h)

1000

1200

1400

1600

Place the product in a 40°C/95%RH constant temperature and humidity chamber for storage, and periodically remove it for performance testing.

•1500-Hour High-Temperature Storage Characteristics (65°C)

CZP-8R1L105R-TW 8.1V 1F/24x8x22

Place the product in a 65°C constant convection oven without applying voltage, and periodically remove it for performance testing.

CZP-8R1L105R-TW 8.1V 1F/24x8x22

Subject the product to a high-low temperature chamber, stabilize for 1 hour, and then perform performance testing.