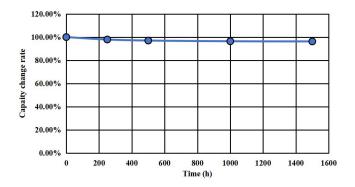

## •1500 Hours durability characteristics (65°C 8.1V)

CZP-8R1L105R-TW 8.1V 1F/24x8x22

CZP-8R1L105R-TW 8.1V 1F/24x8x22

0.00%

0

200

400

600

800

Time (h)

1000

1200

1400

1600

Place the product in a 40°C/95%RH constant temperature and humidity chamber for storage, and periodically remove it for performance testing.

•1500-Hour High-Temperature Storage Characteristics (65°C)