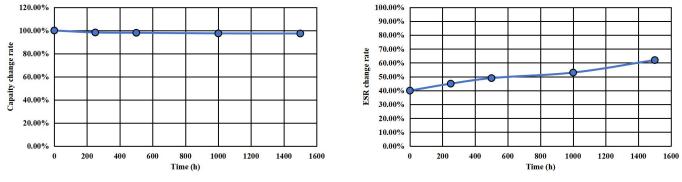

#### •1500 Hours durability characteristics (65°C 9V)

CZP-9R0L335R-TW 9V 3.3F/32x11x31

Testing method: Place the product in a 65°C oven, apply 9 V, and periodically test its performance after removal.

•500-Hour Humidity and Heat Stability (Temperature 40°C, humidity 95%)