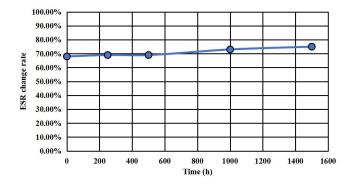

## •1500- Hours durability characteristics (65°C 7.5V)

CZP-7R5L334R-TW 7.5V 0.33F/24x8x14

Testing method: Place the product in a 65°C oven, apply 7.5 V, and periodically test its performance after removal.