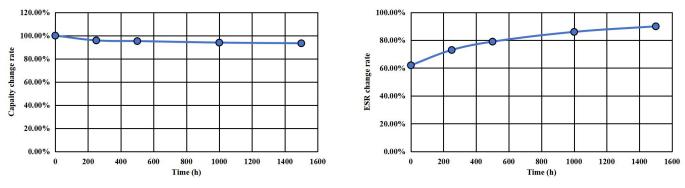

## •1500- Hours durability characteristics (65°C 7.5V)

CZP-7R5L334R-TW 7.5V 0.33F/24x8x14

Testing method: Place the product in a 65°C oven, apply 7.5 V, and periodically test its performance after removal.

•500-Hour Humidity and Heat Stability (Temperature 40°C, humidity 95%)

CZP-7R5L334R-TW 7.5V 0.33F/24x8x14

Place the product in a 40°C/95%RH constant temperature and humidity chamber for storage, and periodically remove it for performance testing.

CZP-7R5L334R-TW 7.5V 0.33F/24x8x14

Place the product in a 65°C constant convection oven without applying voltage, and periodically remove it for performance testing.

CZP-7R5L334R-TW 7.5V 0.33F/24x8x14

Subject the product to a high-low temperature chamber, stabilize for 1 hour, and then perform performance testing.