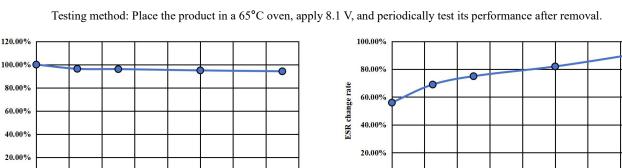

## •1500- Hours durability characteristics (65°C 8.1V)

CZP-8R1L334R-TW 8.1V 0.33F/24x8x14

Testing method: Place the product in a 65°C oven, apply 8.1 V, and periodically test its performance after removal.