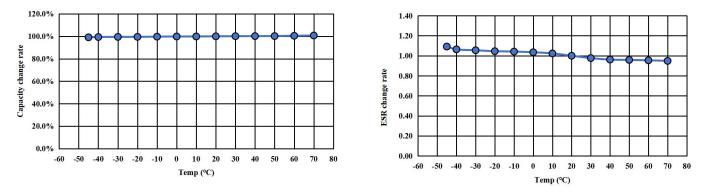

CZP-7R5L334R-TW 7.5V 0.33F/24x8x14

Place the product in a 65°C constant convection oven without applying voltage, and periodically remove it for performance testing.

CZP-7R5L334R-TW 7.5V 0.33F/24x8x14

Subject the product to a high-low temperature chamber, stabilize for 1 hour, and then perform performance testing.